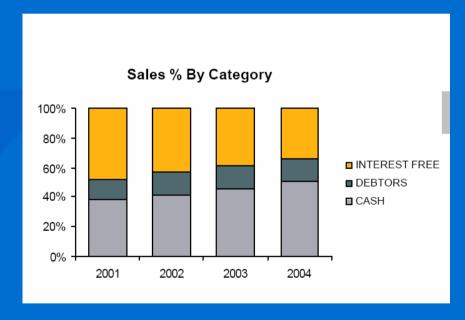

## Retail Mortgage Systems

- 12 and 24 months interest free terms to purchasers
- ❖Interest free debtors book currently totals \$10.5m (approximately).
- RMS finance packages result in significant repeat business.