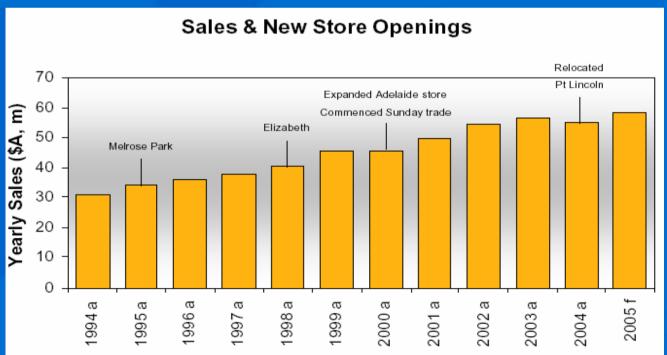

#### Introduction

- ❖ Truscott Hi-Fi sales FY 2004 \$55.1m.
- ❖ Normalised EBIT \$3.259m (EBIT margin of 6%).
- ❖ Cost to BSL \$22.676m, including RMS.
- ❖ 100% debt funded.
- ❖ Immediately EPS positive, approximately 1.4 cents per share remainder FY 05.

#### **Truscott Hi-Fi**

- Profitable business with excellent growth prospects.
- ❖ 2004, introduction of new computer system caused much disruption.
- Strong cash flow and no debt.

#### **Truscott Hi-Fi**

- Proven strong performance over many years
- Significant growth opportunities still available in current and future locations
- Strong long standing Senior Management Team