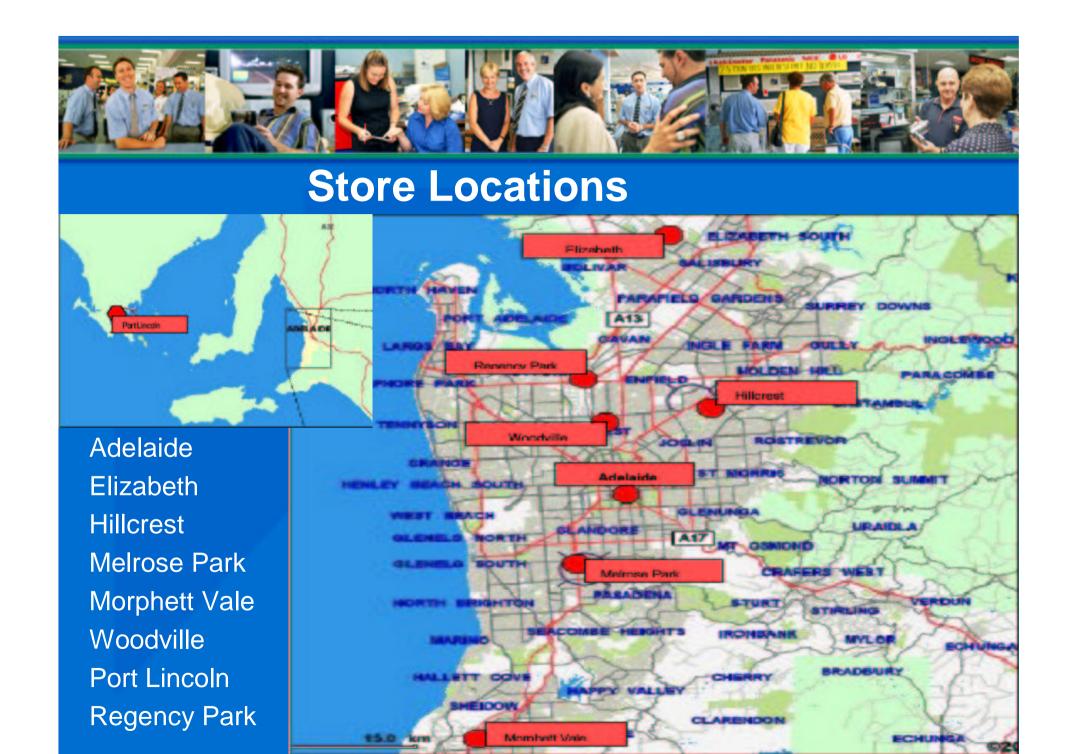

#### **Truscott Hi-Fi**

- ❖ Truscott Hi Fi currently operate seven stand alone stores in South Australia. The stores are located in strong retail trading precincts in Adelaide, Elizabeth, Hillcrest, Melrose Park, Morphett Vale, Woodville and Port Lincoln.
- Truscott Hi Fi also operates a central warehouse facility in Regency Park.
- Truscott's service proposition centres around offering a superior instore customer experience and after sales service by staff that have extensive product knowledge.
- ❖ With a highly recognisable brand name in the SA market, Truscott Hi Fi has an estimated 11% market share in the combined consumer electronics and white goods segments, and more specifically an estimated 18% market share in the audio visual segment (based on GFK industry sales analysis).

### **Truscott Hi-Fi Stores**